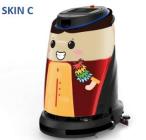

--------|--|
| 1100 mm                       |  |
| Up to 4,000 m2/h              |  |
| 0 ~ 5 km/h                    |  |
| 65 ~ 80 dB (a)                |  |
| Lithium                       |  |
| Up to 5 hours                 |  |
| 2500 W                        |  |
| 24 V                          |  |
| 800 W                         |  |
| 600 W                         |  |
| 1300 RPM                      |  |
| 100 W                         |  |
| 560 W                         |  |
| 600 kPa                       |  |
| 60 litre                      |  |
| 400 kg                        |  |
|                               |  |

### Beyond Boundaries ®

**HEPA Filtration Leve** 



Н









### **ECOBOT SWEEP 40 / SCRUB 50**











Policeman Nurse

#### **More Skin Covers**





























## Beyond Boundaries ®







### **ECOBOT SCRUB 75**







#### **More Skin Covers**





### Beyond Boundaries®