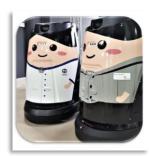

Cleaner

Flight Attendant

Policeman

Nurse

### **ECOBOT SWEEP 40 / SCRUB 50**

Policeman Nurse

#### **More Skin Covers**