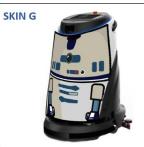

1100 mm                       |  |
| Up to 4,000 m2/h              |  |
| 0 ~ 5 km/h                    |  |
| 65 ~ 80 dB (a)                |  |
| Lithium                       |  |
| Up to 5 hours                 |  |
| 2500 W                        |  |
| 24 V                          |  |
| 800 W                         |  |
| 600 W                         |  |
| 1300 RPM                      |  |
| 100 W                         |  |
| 560 W                         |  |
| 600 kPa                       |  |
| 60 litre                      |  |
| 400 kg                        |  |
|                               |  |

### Beyond Boundaries ®

**HEPA Filtration Leve** 



Н









### **ECOBOT SWEEP 40 / SCRUB 50**











Policeman Nurse

#### **More Skin Covers**





























## Beyond Boundaries ®







### **ECOBOT SCRUB 75**







#### **More Skin Covers**





### Beyond Boundaries®