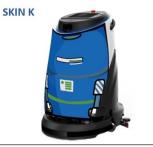

0 mm                       |  |
| Up to 4,000 m2/h              |  |
| 0 ~ 5 km/h                    |  |
| 65 ~ 80 dB (a)                |  |
| Lithium                       |  |
| Up to 5 hours                 |  |
| 2500 W                        |  |
| 24 V                          |  |
| 800 W                         |  |
| 600 W                         |  |
| 1300 RPM                      |  |
| 100 W                         |  |
| 560 W                         |  |
| 600 kPa                       |  |
| 60 litre                      |  |
| 400 kg                        |  |
|                               |  |

### Beyond Boundaries ®

**HEPA Filtration Leve** 



Н









### **ECOBOT SWEEP 40 / SCRUB 50**











Policeman Nurse

#### **More Skin Covers**





























## Beyond Boundaries ®







### **ECOBOT SCRUB 75**







#### **More Skin Covers**





### Beyond Boundaries®