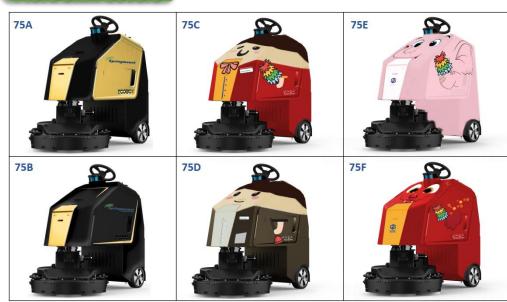

|  |
| 65 ~ 80 dB (a)                |  |
| Lithium                       |  |
| Up to 5 hours                 |  |
| 2500 W                        |  |
| 24 V                          |  |
| 800 W                         |  |
| 600 W                         |  |
| 1300 RPM                      |  |
| 100 W                         |  |
| 560 W                         |  |
| 600 kPa                       |  |
| 60 litre                      |  |
| 400 kg                        |  |
|                               |  |

### Beyond Boundaries ®

**HEPA Filtration Leve** 



Н









### **ECOBOT SWEEP 40 / SCRUB 50**











Policeman Nurse

#### **More Skin Covers**





























## Beyond Boundaries ®







### **ECOBOT SCRUB 75**







#### **More Skin Covers**





### Beyond Boundaries®