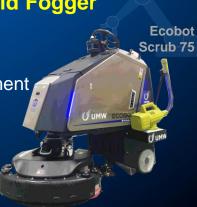

#### **Ecobot Scrub 75**

- Built for industrial environment
- ✓ Edge-to-edge and corner Cleaning
- ✓ True dual purpose

**Ecobot** 

Sweep

111

### **Ecobot Scrub 50 & 75 With Modular Cold Fogger**

- Perfect for office or industrial environment
- Scrub and disinfect combo.
- Up to 11m spray projection indoor.

UMW EQUIPMENT & ENGINEERING PTE LTD 197602568D