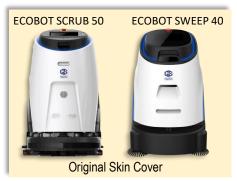

#### **Ecobot Scrub 50**

- ✓ First of its kind to be truly autonomous.
- Access to narrow aisle such as VNA application
- ✓ Able to do pivot turns

### **Ecobot Sweep 40**

- ✓ Cleans in a single sweep
- ✓ Carpet/Floor Vacuum
- ✓ Auto-Charging Dock (Optional)