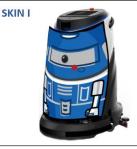

100 mm                       |  |
| Up to 4,000 m2/h              |  |
| 0 ~ 5 km/h                    |  |
| 65 ~ 80 dB (a)                |  |
| Lithium                       |  |
| Up to 5 hours                 |  |
| 2500 W                        |  |
| 24 V                          |  |
| 800 W                         |  |
| 600 W                         |  |
| 1300 RPM                      |  |
| 100 W                         |  |
| 560 W                         |  |
| 600 kPa                       |  |
| 60 litre                      |  |
| 400 kg                        |  |
|                               |  |

### Beyond Boundaries ®

**HEPA Filtration Leve** 



Н









### **ECOBOT SWEEP 40 / SCRUB 50**











Policeman Nurse

#### **More Skin Covers**





























## Beyond Boundaries ®







### **ECOBOT SCRUB 75**







#### **More Skin Covers**





### Beyond Boundaries®