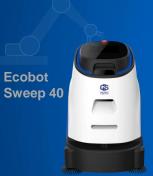

### **Ecobot Sweep 40**

- ✓ Cleans in a single sweep
- ✓ Carpet/Floor Vacuum
- ✓ Auto-Charging Dock (Optional)

### **ECOBOT SWEEP 40**

#### **Advanced Safety & Navigation System**

Equipped with class-leading safety sensors and advanced Al navigation system to achieve highest cleaning productivity.

### Cleans in a single sweep

Dust bag capacity

Trash can capacity

Sensors

Noise

Max. Gradient

**Operational Speed** 

**HEPA Filtration Class** 

Its powerful vacuum and brush power allows the clingiest

| dusts on the carpet to be removed in one sweep. |                             |  |  |  |
|-------------------------------------------------|-----------------------------|--|--|--|
| SPECIFICATION                                   |                             |  |  |  |
| Dimensions (mm)                                 | 700 (L) x 570 (W) x 850 (H) |  |  |  |
| Cleaning Width                                  | 740 mm                      |  |  |  |
| Cleaning Efficiency                             | Up to 1200 m2/h             |  |  |  |
| Battery                                         | Lithium Battery             |  |  |  |
| Battery Life                                    | 3 ~ 4 hours                 |  |  |  |
| Charging Time                                   | Up to 2 hours               |  |  |  |
| Maximum Power                                   | 1100W                       |  |  |  |
| Rated Power of Brush Motor                      | 200 W                       |  |  |  |
| Rated Voltage                                   | 24 V                        |  |  |  |
| Rotational speed of roller brush                | Up to 1000 RPM              |  |  |  |
| Main Brush Size                                 | 90*440 mm                   |  |  |  |
| Dimension of Brush Size                         | 180 mm                      |  |  |  |
| Weight                                          | 80 Kg                       |  |  |  |
| Max. Pumping Pressure                           | 18 kPa                      |  |  |  |
| Max. Suction                                    | 2 m3/min                    |  |  |  |
|                                                 |                             |  |  |  |