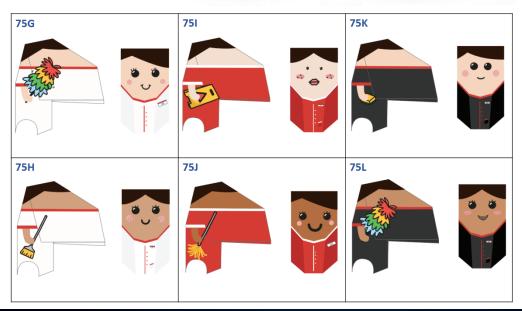

Cleaner

Flight Attendant

Policeman

Nurse

### **ECOBOT SWEEP 40 / SCRUB 50**

Policeman Nurse

#### **More Skin Covers**