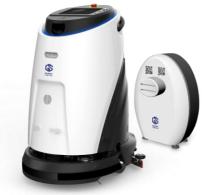

### **ECOBOT SWEEP 111**

Indoor and outdoor sweeping has never been easier

Ultimate sweeper for both indoor and outdoor

Twin roller brush and a powerful vacuum sweeps up all debris large or small.

### Requires minimal human intervention

Automatic disposal of bins allow for continuous sweeping and upon completion returns to start point safely every time.

111

| 1480 (L) x 890 (W) x 1390 (H) |  |
|-------------------------------|--|
| 1100 mm                       |  |
| Up to 4,000 m2/h              |  |
| 0 ~ 5 km/h                    |  |
| 65 ~ 80 dB (a)                |  |
| Lithium                       |  |
| Up to 5 hours                 |  |
| 2500 W                        |  |
| 24 V                          |  |
| 800 W                         |  |
| 600 W                         |  |
| 1300 RPM                      |  |
| 100 W                         |  |
| 560 W                         |  |
| 600 kPa                       |  |
| 60 litre                      |  |
| 400 kg                        |  |
|                               |  |