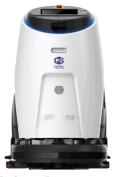

#### **Ecobot Scrub 50**

- ✓ First of its kind to be truly autonomous.
- Access to narrow aisle such as VNA application
- ✓ Able to do pivot turns

### **ECOBOT SCRUB 50**

that can automatically charge, dispense and refill all by itself.

### Requires minimal human intervention

Cleans on schedule, requiring no human intervention in its cleaning operations.

Small but mighty, SCRUB 50 is a fully autonomous cleaning robot

### **Class Leading Safety Systems**

Advanced sensors such as Lidar, ultrasonic and depth cameras enable the Scrub 50 to safely operate in public environments such as hospitals, malls, institutions and