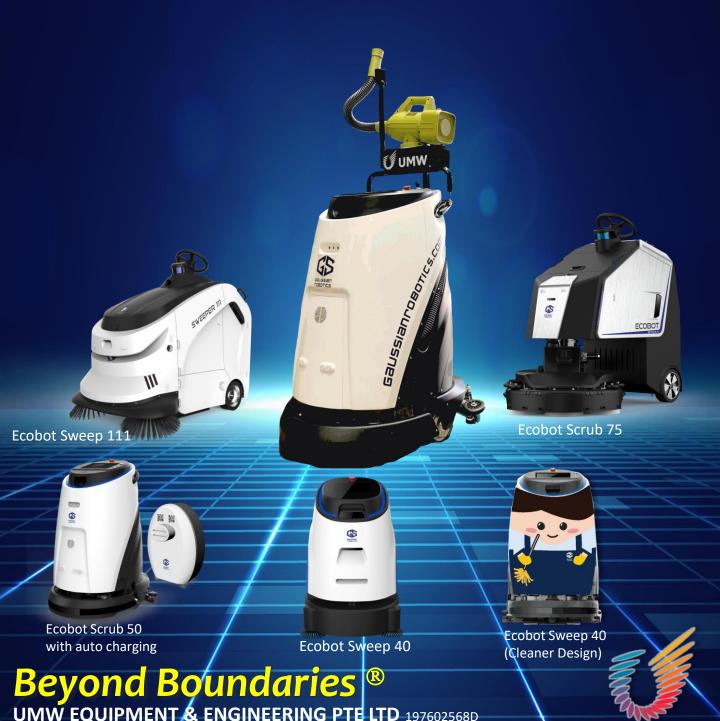

#### **Ecobot Scrub 50**

- ✓ First of its kind to be truly autonomous.
- Access to narrow aisle such as VNA application
- ✓ Able to do pivot turns

#### **Ecobot Scrub 75**

- Built for industrial environment
- ✓ Edge-to-edge and corner Cleaning
- ✓ True dual purpose

**Ecobot** 

Sweep

111

### **Ecobot Sweep 40**

- ✓ Cleans in a single sweep
- ✓ Carpet/Floor Vacuum
- ✓ Auto-Charging Dock (Optional)

### **Ecobot Sweep 111**

- ✓ Ultimate cleaning for both indoor and outdoor
- ✓ Auto-dumping to reduce human intervention
- ✓ Powerful vacuum that sweeps up all debris small or large

### **Ecobot Scrub 50 & 75 With Modular Cold Fogger**

- Perfect for office or industrial environment
- Scrub and disinfect combo.
- Up to 11m spray projection indoor.

UMW EQUIPMENT & ENGINEERING PTE LTD 197602568D